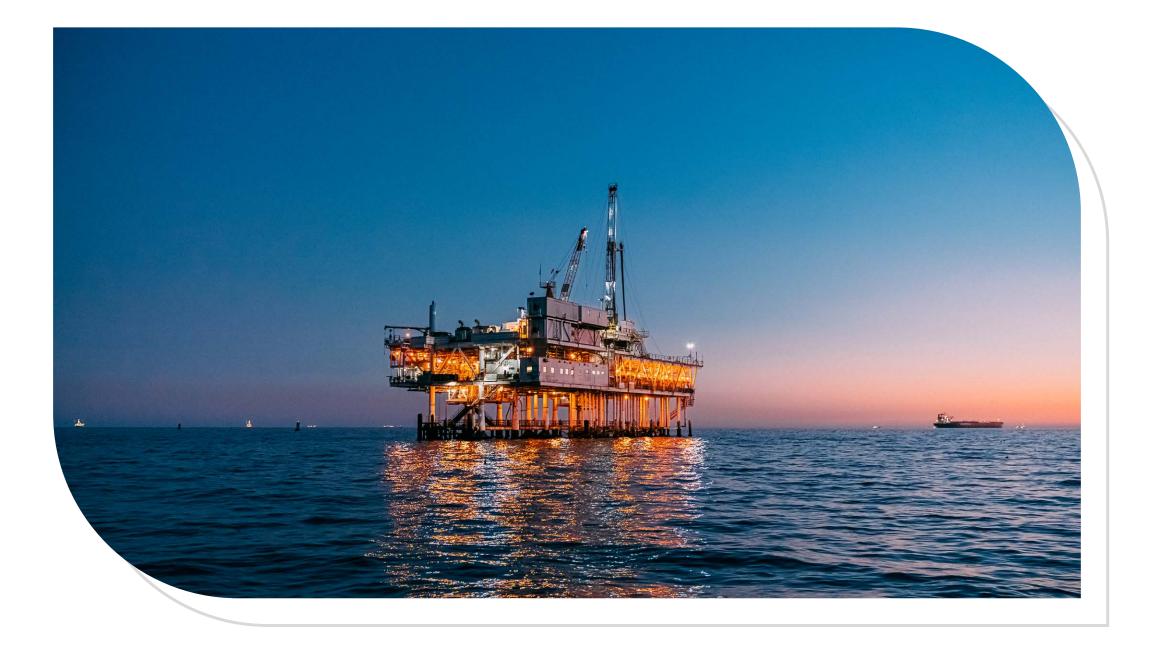

# Shelf Drilling

Shelf Drilling improves user experience and boosts operational efficiency across remote locations with Riverbed.

#### Company: Shelf Drilling

Headquarters: UAE

Featured Solutions:

- Alluvio NPM
- Riverbed SAAS Accelerator
- Riverbed WAN Optimization

**50%** Compression rate on 1.2 terabytes of email data

Access applications faster, due to less latency

67%

Average rate per month traffic optimization

Enabling a first-class customer experience

"Riverbed makes it much easier to manage, so we can continue generating revenue and provide a first-class experience to our customers."

Mohammed Al Baqari

Network and Information Security Manager at Shelf Drilling