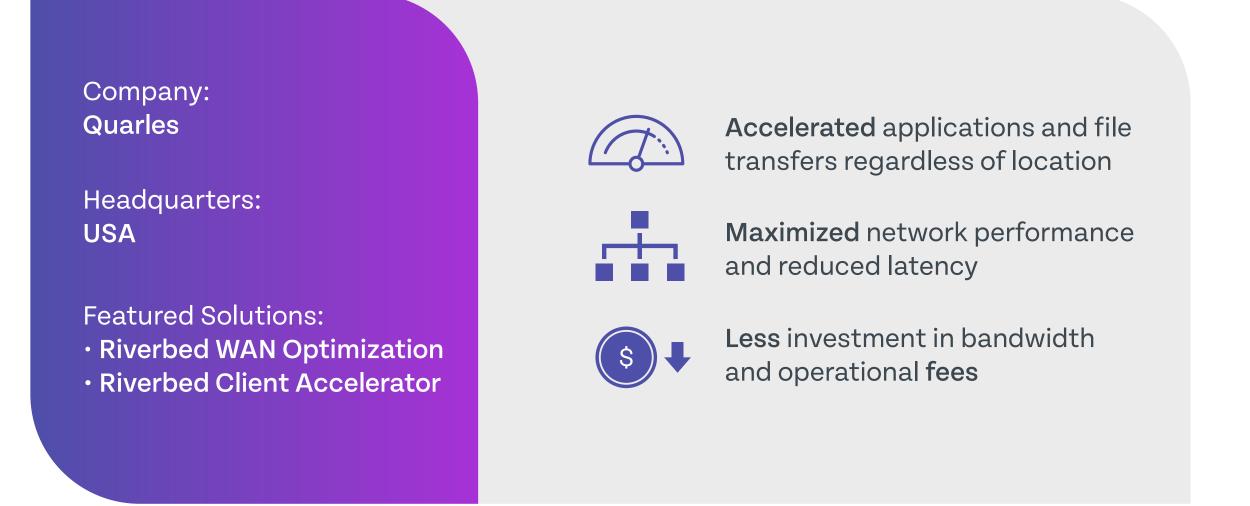

### Quarles

"Riverbed Acceleration Solutions make our end users a lot more efficient across the board."

James Oryszczyn Director of Security and Network Services at Quarles

**ELARABY** enhances employee user experience and data optimization with Riverbed in a cloud-based world.