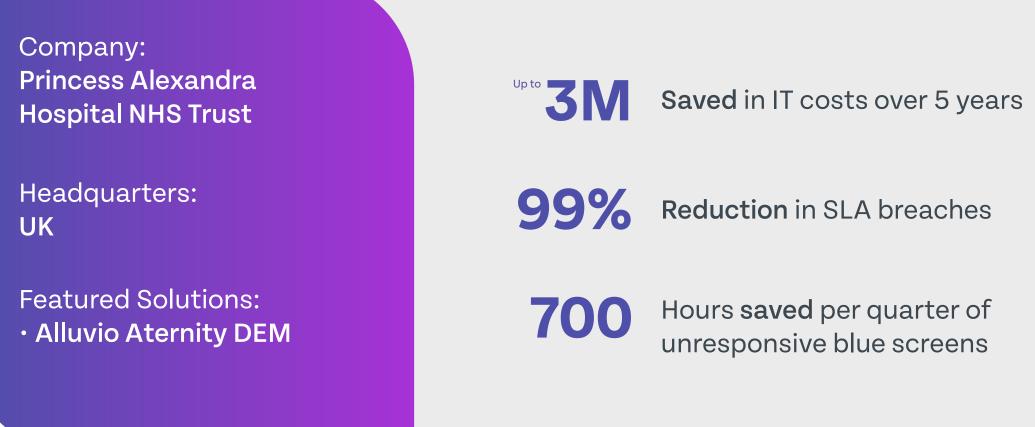

## Princess Alexandra Hospital NHS Trust

UK based NHS Trust boosts productivity for clinical staff whilst maintaining a high level of patient care and saving costs.

**Customer Case Studies** 

"Over a 5-year period we will save around £2.5 million to £3 million in terms of total IT costs using Alluvio Aternity. This is fantastic as the funds can be spent on other vital improvements for patient care."

Jeffrey Wood Deputy Director of ICT at Princess Alexandra Hospital NHS Trust

Read full case study

Watch video