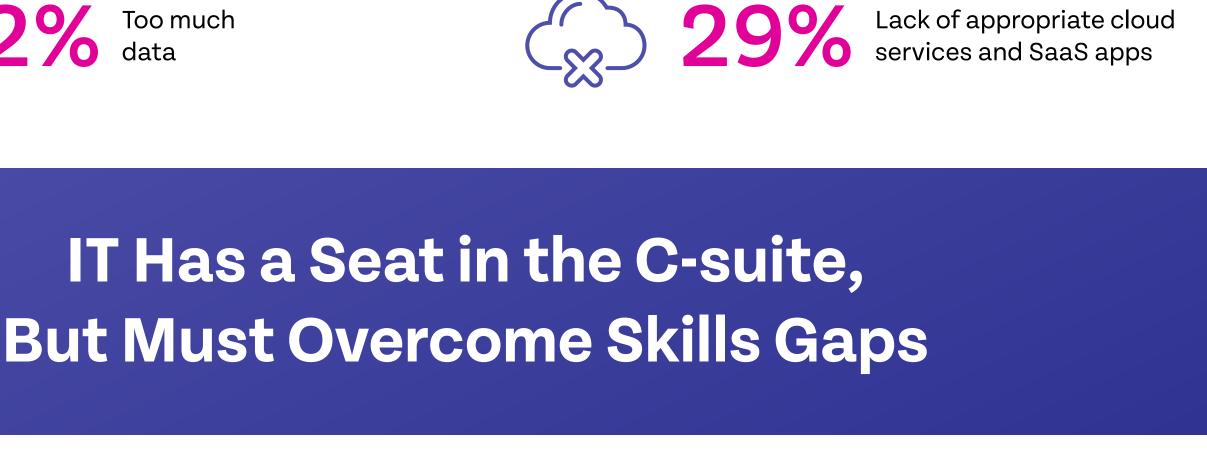

## According to FSI decision-makers surveyed:

IT to Support DEX Everywhere

90%

89%

53%

Of employees in their

94% of FSI leaders identified at least one major obstacle hindering DEX. Top four include: Inadequate observability tools

## Of IT leaders surveyed have Say IT is more relevant today Agree IT is more responsible a seat at the C-suite table

than before the pandemic

FSI IT leaders are currently grappling with a skills shortage:

Have adequate IT

personnel but lack the

necessary skill sets

The COVID-19 pandemic, shift to hybrid work, and a challenging economy have brought about

significant changes in the perception and relevance of IT within the C-suite of FSI organizations.