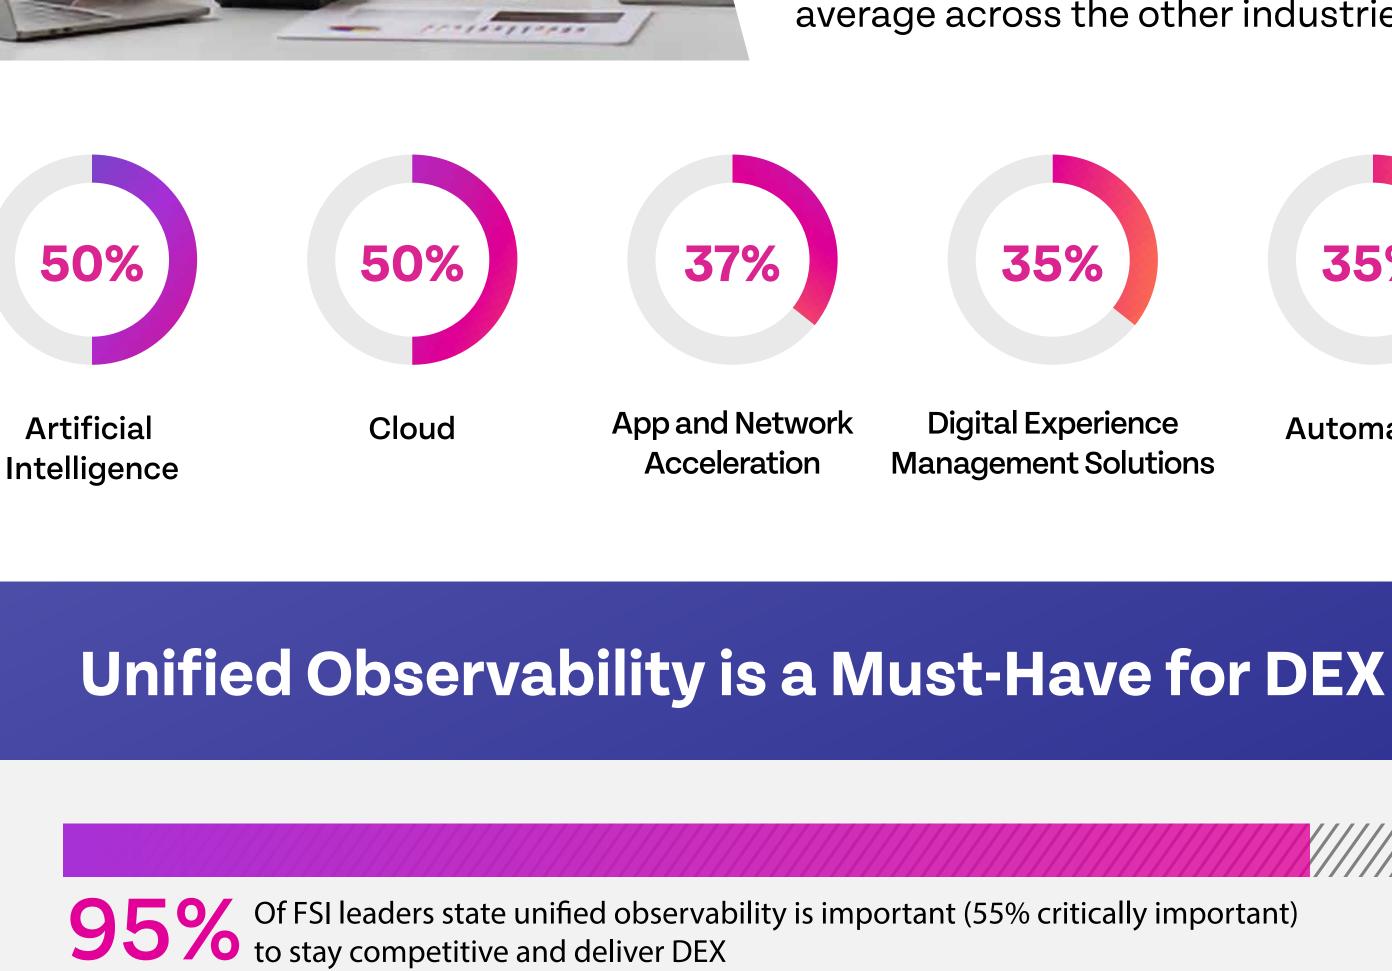

for business innovation now

than three years ago

**Key Emerging and Existing** 

**Technologies Critical for Business Success** 

in enhancing business operations,

productivity, and digital experiences.

AI and cloud are viewed as top priority

in the FSI industry, with a 5% and 7%

average across the other industries.

increase respectively against the

35%

FSI decision-makers cite these technologies as becoming increasingly business-critical in the next 18 months, playing a key role

35%

49% 23% 14%

13%

The Alluvio Unified Observability portfolio by Riverbed is AI-powered and enables organizations to unify data, actions, and insights across the entire digital ecosystem. With Alluvio, companies can optimize their digital experiences, enhance operational efficiency, and drive performance and business growth.

Say there must be greater investment in unified observability

Overcome Your Challenges with Alluvio Unified Observability and Riverbed Acceleration

Riverbed Acceleration solutions empower users to harness the full potential of enterprise applications and services, regardless of their location. With Riverbed Acceleration, users experience peak speed and seamless performance, enabling them to maximize productivity and enjoy better digital experiences.