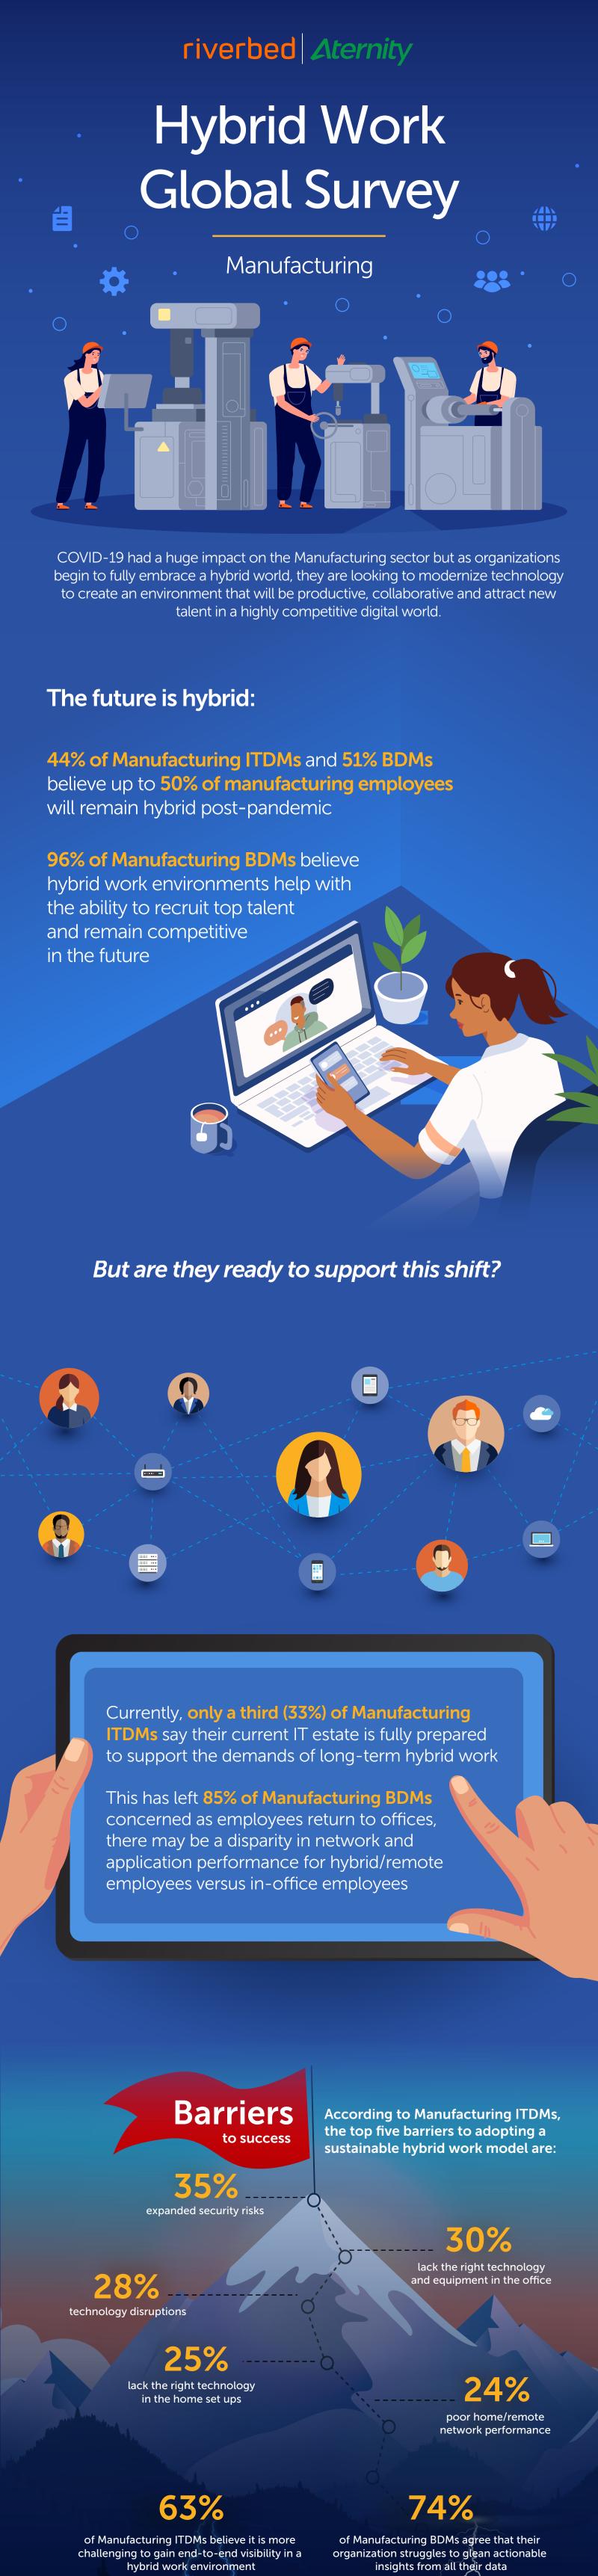

## Manufacturers need to act now!

92% of Manufacturing ITDMs and 88% of BDMs

agree they will be investing in technology to

support a hybrid workforce during the next

12-18 months. Their top areas of technology

investments will be:

44% update of company-wide hybrid workplace strategies and policies

solutions that will help them to increase productivity

and allow them to create the experiences that will

attract more talent to their business

Investing in the future of Manufacturing

having greater visibility into their networks and

systems to identify performance or security risks

Manufacturing ITDMs agree that their

believe there should be more investment

into performance and acceleration

organizations would benefit from

of Manufacturing BDMs agree collaboration and virtual