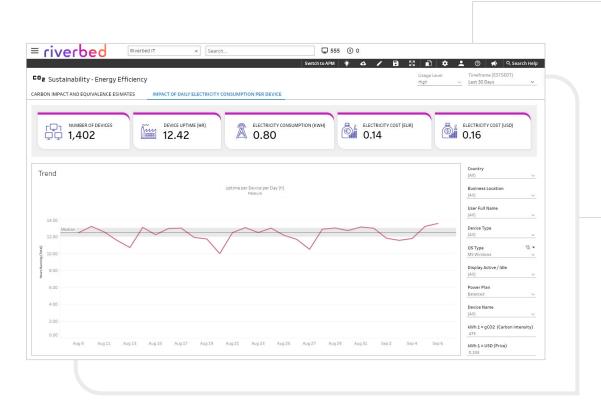

Figure 1: Out-of-the-Box Energy Efficiency Dashboard.

#### **Empowering Healthcare IT Teams for Sustainable Practices**

- · Real-time Environmental Metrics: Aternity's Energy Efficiency dashboard provides visibility into device uptime and energy metrics, enabling healthcare IT teams to identify areas for reducing avoidable energy consumption and measuring the carbon footprint at both individual and organizational levels.
- Customization and Adaptability: Aternity offers customization options to fit specific sustainability goals and operational needs, ensuring that healthcare organizations can effectively adopt and build upon sustainable IT practices.
- Automated Remediation: Aternity's automation capabilities streamline sustainable IT practices, providing proactive solutions such as adjusting device power plans to reduce energy consumption during idle times or sending devices into sleep mode when inactive for extended periods.