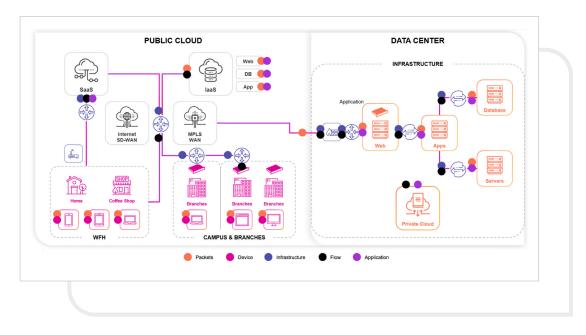

#### Learn More

Having one seamless visibility solution across your data center, SD-WAN, the Internet, and cloud providers, helps you understand the complete picture and the impact performance issues have on your business.

To learn more about how Riverbed NPM has been ensuring success for network operations visit riverbed.com/npm.

Figure 2: Get the complete picture with Riverbed NPM.