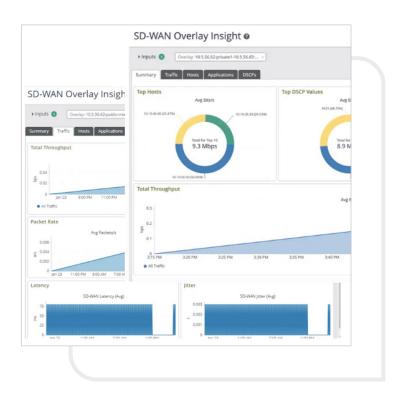

# **SD-WAN Observability**

Riverbed NPM now includes rich observability for next generation SD-WAN. Get the full picture; including infrastructure health, overlay and underlay metrics with full-fidelity data.

### The Business Challenge

Automatic and smart routing decisions between high-cost, SLA-guaranteed MPLS and lower-cost, broadband internet is the hallmark of SD-WAN. With such sophistication, it is indespensible to have full-fidelity observability into the health of your SD-WAN tunnels and underlay to ensure your end-users get the best digital experience.

### Riverbed NPM SD-WAN Observability Highlights

- **Ubiquitous Visibility:** Unify flows from across your hybrid infrastructure (Cisco Viptela, Velo Cloud, switches, routers, firewalls, load balancers etc. and public cloud) using highly scalable, distributed flow collectors.
- **Proactive Monitoring:** Get adaptive alerting, detect anomalies, and catch problems before they impact your business, without any manual intervention.
- **Mitigate Risk:** Get comprehensive observability for your network traffic and infrastruture health in one place with a strong focus on application performance in a vendor-agnostic solution.
- Full Fidelty NPM: Leave no blind spots in your NPM observability with full fidelity coverage.